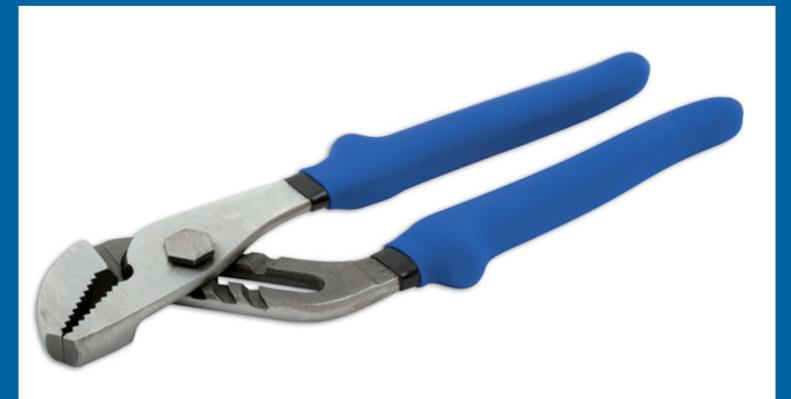

## Pince multiprise - 400mm

Large water pump pliers, 400mm long, with a quick adjust ratchet mechanism that adjusts from 0-82mm. A good quality set manufactured from chromed nickel steel with soft dipped handle grips. The pliers are designed to hold pipes and fixings and apply torque, with serrated jaws shaped to grip round or flat stock making them ideal for a wide range of maintenance and plumbing jobs, also available in a standard size, please see Part No. 4820 (250mm).

## **Additional Information**

- 400mm de long
- · Mâchoires dentées
- Autre taille disponible (250mm ref 4820)
- · Ajustable
- · Manche gainé robuste et ergonomique

http://lasertools.co.uk/product/4821

LASER Kamasa Gunson Onnect Prower